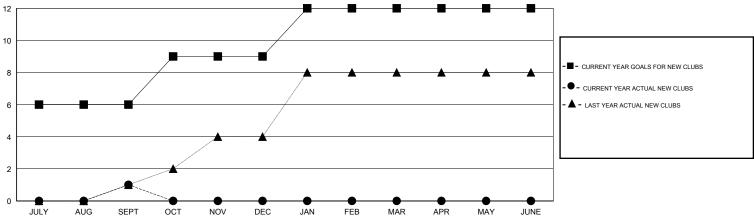

## GOALS AND ACTUAL NEW CLUBS CUMULATIVE

## District 324A8

Results as of: 9/30/2015

**GMT:** ER GURUNATHAN **LOCATION INDIA**  $\mathsf{GMT}\;\mathsf{CA}\;6$ 

|                       |                  | Clubs     |                  |                       |               |                    | Members                             |                    |                  |
|-----------------------|------------------|-----------|------------------|-----------------------|---------------|--------------------|-------------------------------------|--------------------|------------------|
| RESULTS FOR 2015-2016 |                  |           |                  | RESULTS FOR 2015-2016 |               |                    |                                     |                    |                  |
| QUARTER               | NEW CLUB<br>GOAL | NEW CLUBS | DROPPED<br>CLUBS | NET<br>GAIN/LOSS      | QUARTER       | NEW MEMBER<br>GOAL | CHARTER AND<br>NEW MEMBERS<br>ADDED | DROPPED<br>MEMBERS | NET<br>GAIN/LOSS |
| JULY/AUG/SEPT         | 6                | 1         | 4                | -3                    | JULY/AUG/SEPT | 320                | 390                                 | 681                | -291             |
| OCT/NOV/DEC           | 3                | 0         | 0                | 0                     | OCT/NOV/DEC   | 300                | 0                                   | 0                  | 0                |
| JAN/FEB/MAR           | 3                | 0         | 0                | 0                     | JAN/FEB/MAR   | 180                | 0                                   | 0                  | 0                |
| APR/MAY/JUNE          | 0                | 0         | 0                | 0                     | APR/MAY/JUNE  | 60                 | 0                                   | 0                  | 0                |