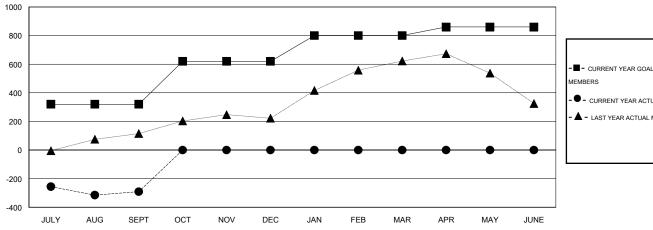

## GOALS AND ACTUAL MEMBERS CUMULATIVE

| <b>-</b> | CURRENT | YEAR GOA | LS FOR NEW |
|----------|---------|----------|------------|
| IEMBERS  |         |          |            |

CURRENT YEAR ACTUAL MEMBERS

- LAST YEAR ACTUAL MEMBERS

| DROPPED CLUBS: 4 |     |
|------------------|-----|
| DROPPED MEMBERS  |     |
| DECEASED         | 0   |
| CLUB CANCELLED   | 46  |
| OTHER            | 635 |
| TOTAL            | 681 |

## District 324A8

Results as of: 9/30/2015

**GMT:** ER GURUNATHAN **LOCATION INDIA**  $\mathsf{GMT}\;\mathsf{CA}\;6$ 

|                       |                  | Clubs     |                  |                       |               |                    | Members                             |                    |                  |
|-----------------------|------------------|-----------|------------------|-----------------------|---------------|--------------------|-------------------------------------|--------------------|------------------|
| RESULTS FOR 2015-2016 |                  |           |                  | RESULTS FOR 2015-2016 |               |                    |                                     |                    |                  |
| QUARTER               | NEW CLUB<br>GOAL | NEW CLUBS | DROPPED<br>CLUBS | NET<br>GAIN/LOSS      | QUARTER       | NEW MEMBER<br>GOAL | CHARTER AND<br>NEW MEMBERS<br>ADDED | DROPPED<br>MEMBERS | NET<br>GAIN/LOSS |
| JULY/AUG/SEPT         | 6                | 1         | 4                | -3                    | JULY/AUG/SEPT | 320                | 390                                 | 681                | -291             |
| OCT/NOV/DEC           | 3                | 0         | 0                | 0                     | OCT/NOV/DEC   | 300                | 0                                   | 0                  | 0                |
| JAN/FEB/MAR           | 3                | 0         | 0                | 0                     | JAN/FEB/MAR   | 180                | 0                                   | 0                  | 0                |
| APR/MAY/JUNE          | 0                | 0         | 0                | 0                     | APR/MAY/JUNE  | 60                 | 0                                   | 0                  | 0                |